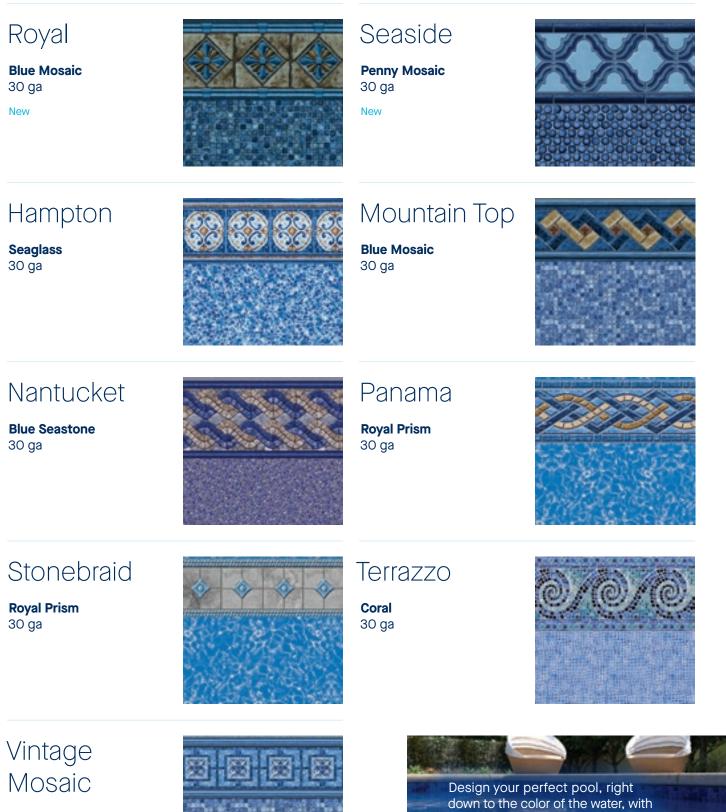

#### **Medium Shade Tile Pattern Selection**

#### Latham

**Blue Mosaic** 30 ga

the Latham Liner Visualizer.

lathampool.ca/latham-liner-visualizer