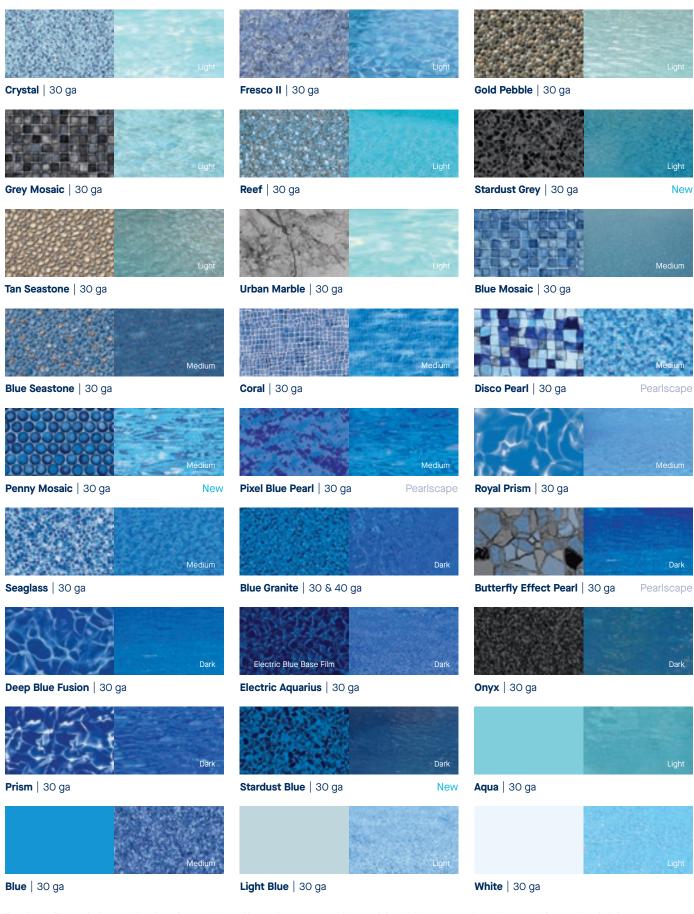

# **Light Shade Tile Pattern Selection**

#### **Medium Shade Tile Pattern Selection**

## **Dark Shade Tile Pattern Selection**

These images illustrate the impact of the color and pattern of the pool liner on the appearance of the water. Color variations may occur due to the nature of photography and printing. All 30 ga full print liners (no tile borders) are available with no additional full floor print upcharge. NOTICE: The manufacturer stands behind every product they produce pursuant to those representations which are stated in the written warranties. Your dealer/builder/contractor is an independent businessperson and not an agent or employee of the manufacturer. The manufacturer cannot and does not accept any responsibility for any representations, statements or contracts made by any dealer/ builder/contractor.